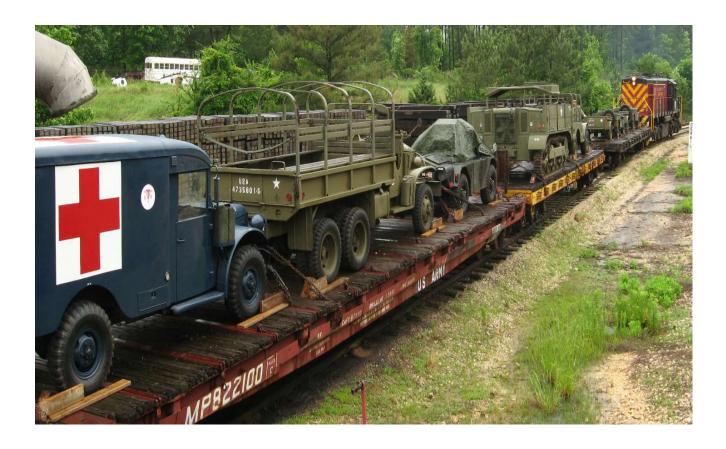

# **Motorpool**

March 2022

Cover Photo; Texas State Railroad military train prepares to depart Rusk yards in the summer of 2008 for Palestine military show and battle. Vehicles (from left to right) 1954 M-43 ambulance, 1945 CCKW, 1956 Ferret Mk.2/3, M5A4 artillery tractor, (barely visible)1943 Dodge WC-51, 1941 Slat Grill Willys and 1942 GPW, both with trailers.